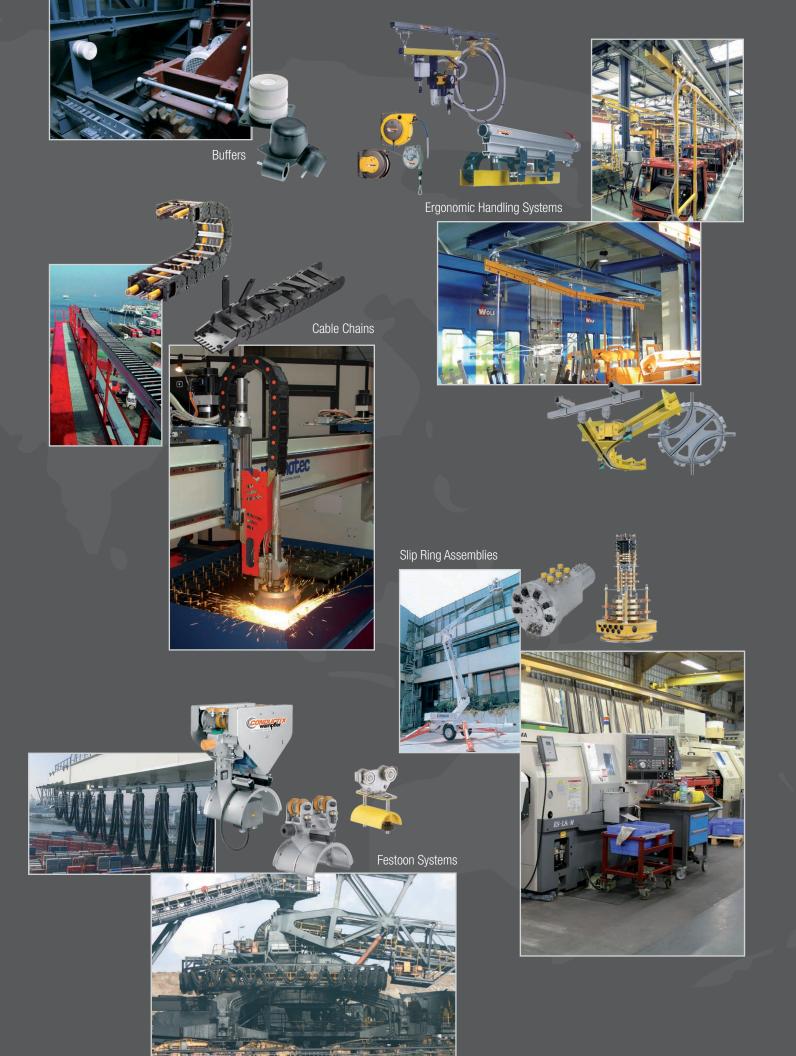

## Conductix-Wampfler, World Leader in Intelligent **Energy and Data Transmission Systems**

- Conductor Bars
- Spring Cable and Hose Reels
- Motorized Cable and Hose Reels
- Festoon Systems
- Slip Ring Assemblies
- Energy Guiding Chains
- Inductive Power Transfer (IPT®)
- Workstation Equipment
- Buffers