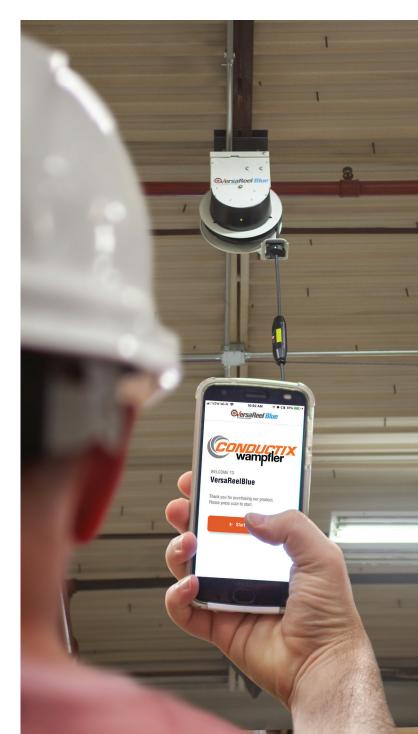

Traditional spring-driven cable reels mounted on ceilings, or high on walls, require a lift or ladder to retrieve the cable end and extend/retract the cable fully back into the reel.

The VersaReel<sup>®</sup> Blue features an electric motor controlled by Bluetooth<sup>®</sup> technology to eliminate the need to manually retrieve the cable. The remote control increases safety and decreases the time it takes to manage the cable. Once you download the app, you can operate the reel wirelessly from a distance of up to 100 ft. Up to 10 different VersaReel Blue reels can be operated from a single app, with one reel operated at a time.

### **VersaReel Blue App**

The VersaReel Blue app is easy to install and simple to use. It works with Bluetooth-enabled smart phones and tablets. All you need to do is download and install the VersaReel Blue app from either the Apple App Store or Google Play Store. Search for "versareelblue" to find the app.

- 1. Open the app and press the Start Scanning button to search for available reels.

2. Select the reel you wish to

connect button.

connect to and press the

- **3.** Once connected, press either the UP or Down button. This will prompt you for the pin code for the reel.
- **4.** Once the pin code is entered you are now ready to use the reel.