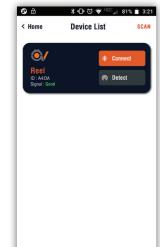

- 1. Open the app and press the Start Scanning button to search for available reels.

2. Select the reel you wish to

connect button.

connect to and press the

- **3.** Once connected, press either the UP or Down button. This will prompt you for the pin code for the reel.
- **4.** Once the pin code is entered you are now ready to use the reel.