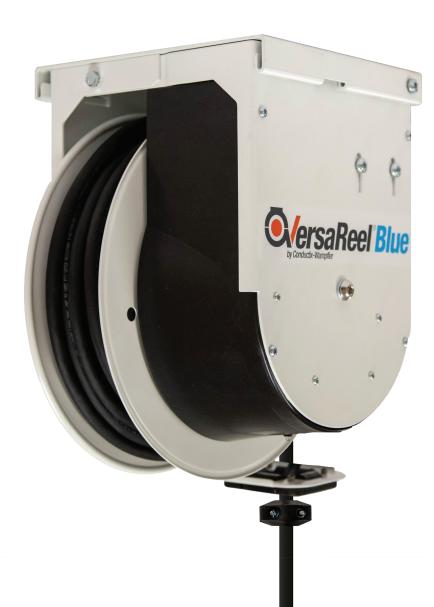

### 1. DC Motor

- Integrated worm drive for worry free operation.
- Powerful enough to payout and retract a full 50 ft of cable with any end accessory up to 2 lbs.

#### 2. Clutch

- Built-in slip differential allows you to pull out cable manually without damaging the reel.
- Clutch will disengage if reel is still connected to machinery or gets caught during retraction.

### 3. Circuit Board

- Integrated Bluetooth® Technology
- Powerful antenna will receive signals up to 100 ft away.
- On board safety protocols lockout the reel if another user is already connected.