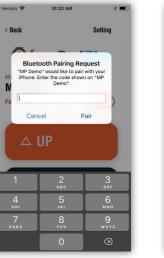

- 1. Open the app and press the Start Scanning button to search for available reels.

2. Select the reel you wish to

connect button.

connect to and press the

- **3.** Once connected, press either the UP or Down button. This will prompt you for the pin code for the reel.
- **4.** Once the pin code is entered you are now ready to use the reel.