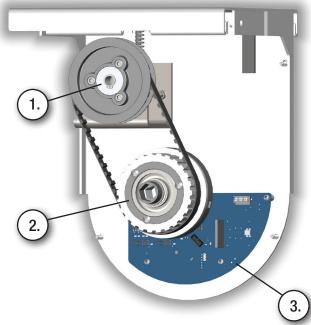

### The VersaReel<sup>®</sup> Blue Difference

### 1. DC Motor

- Integrated worm drive for worry free operation.
- Powerful enough to payout and retract a full 50 ft of cable with any end accessory up to 2 lbs.

#### 2. Clutch

- Built-in slip differential allows you to pull out cable manually without damaging the reel.
- Clutch will disengage if reel is still connected to machinery or gets caught during retraction.

### 3. Circuit Board

- Integrated Bluetooth® Technology
- Powerful antenna will receive signals up to 100 ft away.
- On board safety protocols lockout the reel if another user is already connected.