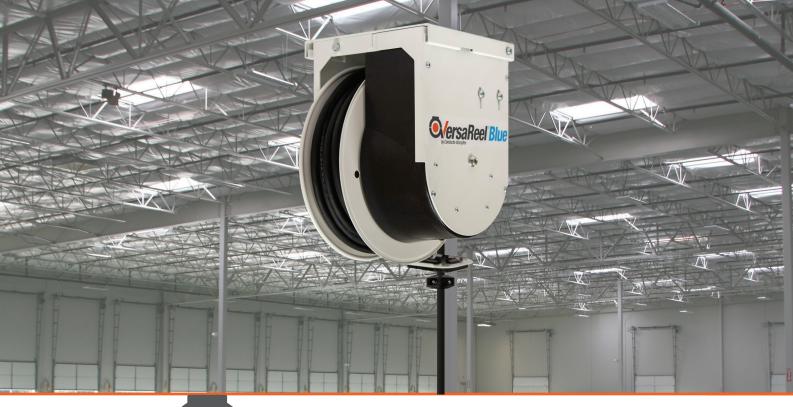

## VersaReel® Blue

VersaReel<sup>®</sup> Blue is an innovative and safer way to manage dropcables. You can payout and retract the cable without ever having to leave the ground. No ladders or aerial lifts required.

Traditional spring-driven cable reels mounted on ceilings, or high on walls, require a lift or ladder to retrieve the cable end and extend/retract the cable fully back into the reel.

The VersaReel<sup>®</sup> Blue features an electric motor controlled by Bluetooth<sup>®</sup> technology to eliminate the need to manually retrieve the cable. The remote control increases safety and decreases the time it takes to manage the cable. Once you download the app, you can operate the reel wirelessly from a distance of up to 100 ft. Up to 10 different VersaReel Blue reels can be operated from a single app, with one reel operated at a time.

The VersaReel<sup>®</sup> Blue quick-mount base eliminates the need for the installer to support the weight of the reel while attempting to secure in place.

The VersaReel<sup>®</sup> Blue is proudly made in the USA.