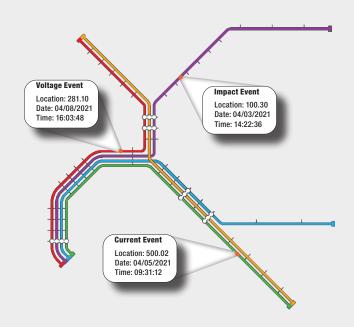

With PRIAS Onboard you can identify where and when an issue happened, allowing you to pinpoint and prioritize the areas that need power rail maintenance.

### **Gain Important Rail Health Information**

• Consistently monitor the power rail, identifying trouble spot locations in real time