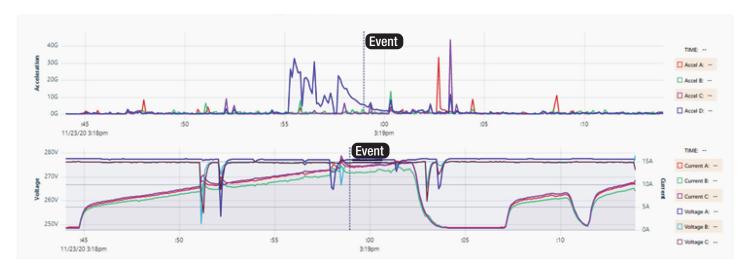

### **Accurately Plan Maintenance**

 Provide real time information on power rail conditions, allowing you to forecast and plan maintenance

### **Gain Important Rail Health Information**

• Consistently monitor the power rail, identifying trouble spot locations in real time

# What is PRIAS Onboard?

When Conductix-Wampfler introduced PRIAS (Power Rail Intelligent Analysis System) over 15 years ago, it introduced a way to accurately and efficiently look at the health of your power rail. However, this was a service that provided a summary of the rail condition at a definitive point in time and didn't provide on-going monitoring of the system. PRIAS Onboard is the next generation of power rail monitoring with a system that is integrated into your transit lines for constant monitoring of your power rail system.